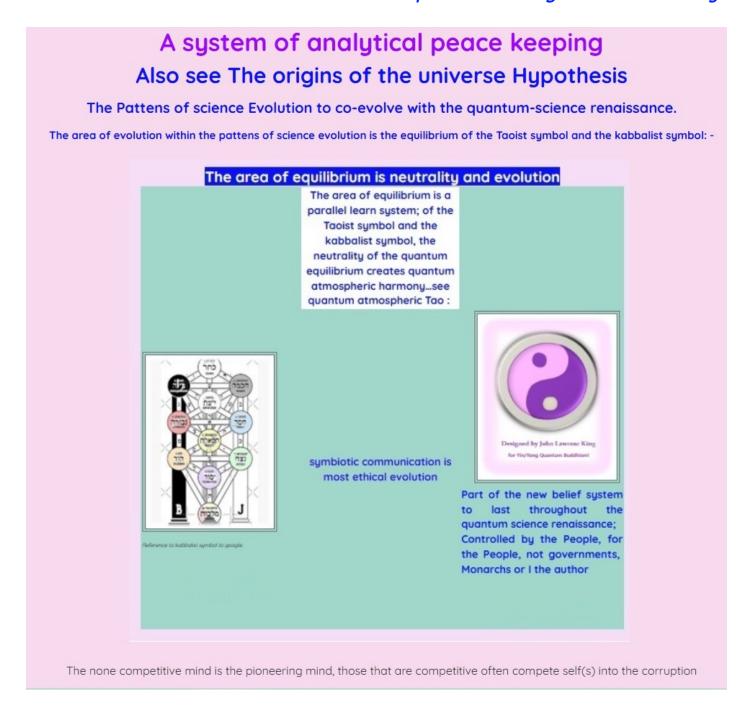

A system of analytical peace keeping
Also see The origins of the universe Hypothesis

# The Pattens of science Evolution to co-evolve with the quantum-science renaissance.

The area of evolution within the pattens of science evolution is the equilibrium of the Taoist symbol and the kabbalist symbol:

exsamples:

The aera of 0 and the 10- ----- 0 ------ +10 scales of reasonable balanced moderate thought, is the area of evolution and an formular for problem solving in a harmless way.

resonance via

colour/sound of music
that is the result
of quark-flavour
changes via quantum
entanglement affecting
the quark-flavours;