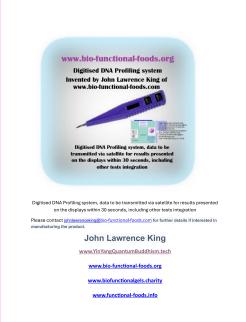

Also If there are any genuine manufacturers interested in designing a hat for the Yin Yang Quantum Buddhism temples, please contact with your website link to johnlawrenceking@bio-functional-foods.com

The DNA profiling system that will be available soon shall be integrated into Yin Yand Quantum Buddhism (see inventions)