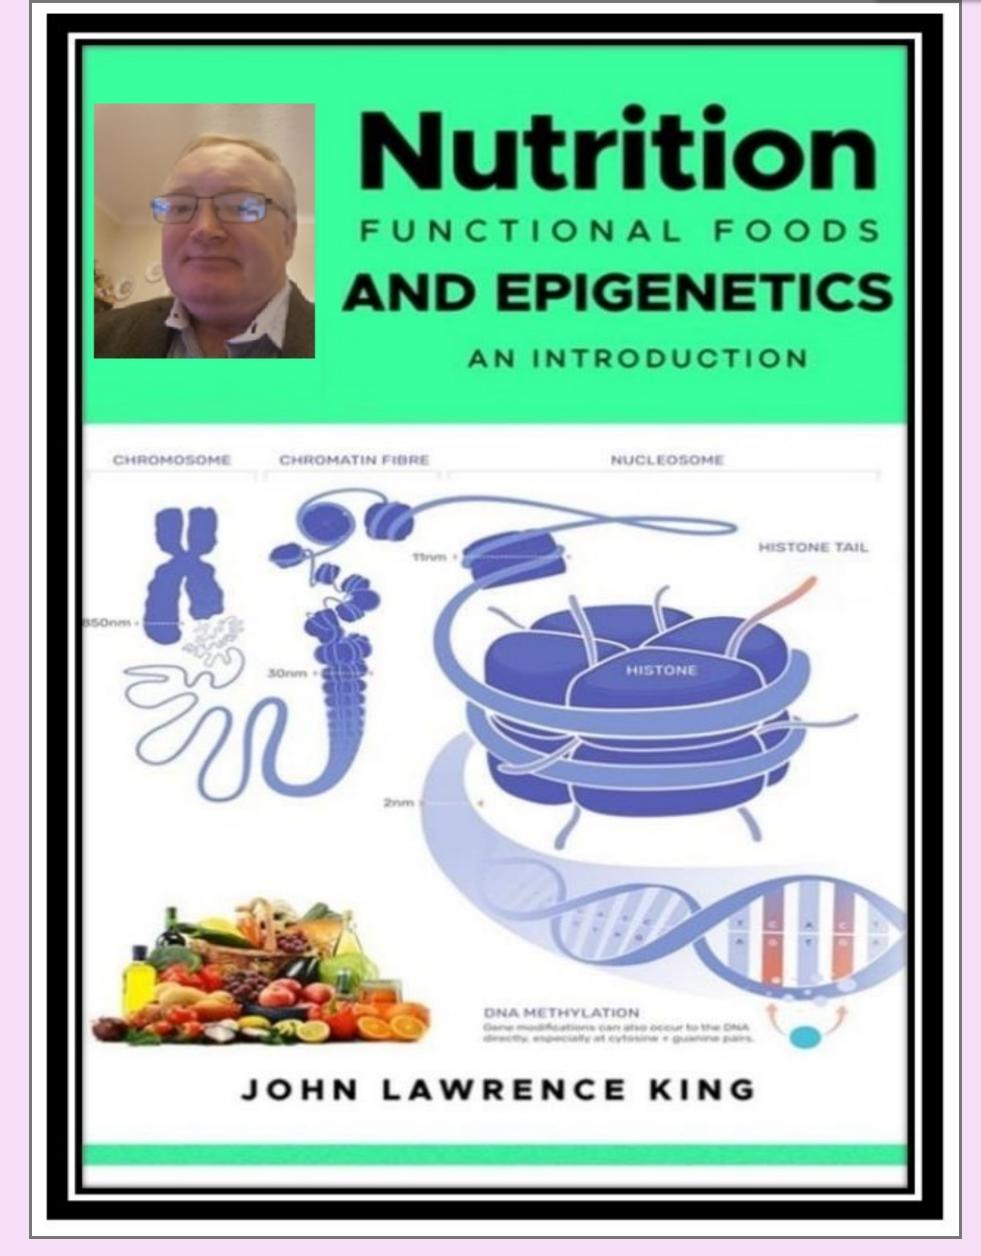

#### <u>Free Book - Nutrition, Functional Foods and Epigenetics;</u> wrote by John Lawrence King during 2021

Quantum level Epigenetics and Quantum-Epigenetic-Drift will be the next step in the evolution of epigenetics

About the Author of the book and <u>www.bio-functional-foods.org</u>, <u>www.functional-foods.info</u> & <u>www.bio-functional-foods.com</u>

About the author (John Lawrence King) has been in retail (King's Sewing Machines - was also a member of the office of fairTrading) since 1979 until the 1990s recession. Thus, began studying during the early nineties, initially college and later at: - NESCOT, University of Bolton and the Open University; studying Biological Sciences (research), Environmental Science, Computer Sciences and Initial Teacher Training (self-appraisal is part of teacher training with Susan Stanyard); more recently studying towards quantum biology and interested in science invention of clean technologies. Also, studied/explored/investigated holistic complimentary therapies to see if the science can attest/prove. Also an harmless physically disability on my left hand due to car accident (it took 59 years to recover).

#### Synopsis

Discover the fascinating world of nutrition and functional foods with this new textbook from author John Lawrence King. Ideal for beginner to intermediate level students in health education, this paperback publication from amazon covers the latest research and insights into the role of epigenetics in our diet.

Explore the impact of different food groups on our genetic expression, and learn how functional foods can be used to support health and wellness. This comprehensive guide is suitable for adult learners in further education, sixth form college, or vocational school, and provides a valuable resource for anyone interested in the cutting-edge field of nutritional science.

Free Book - Nutrition, Functional Foods and Epigenetics (.pdf)

<u>by John Lawrence King</u>

This website uses cookies to improve its functionality. By using this site, you accept the use of cookies on your device.