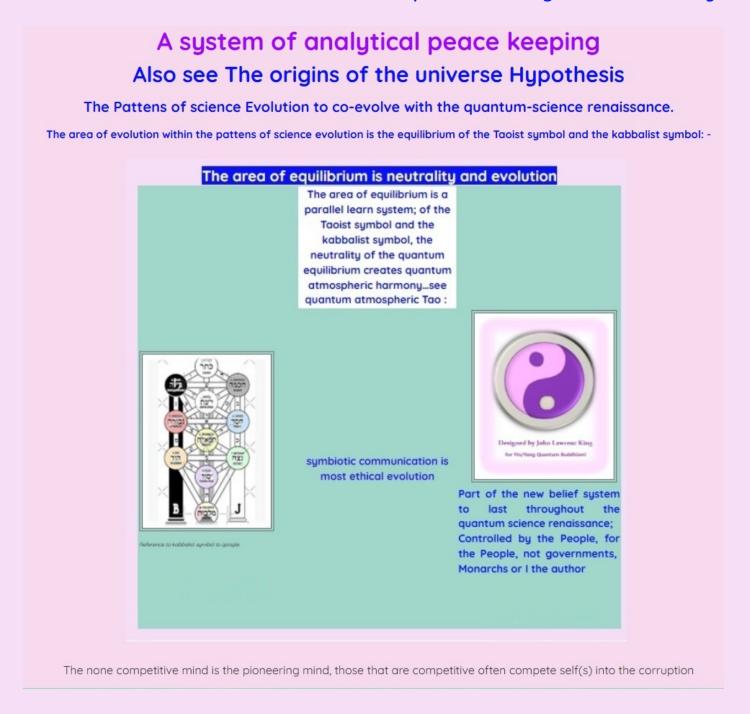

The rate of evolution is dependent upon sustainable peace!

the Yin Yang Quantum Buddhist symbol is for the people to copy and may be reproduced.

Within the air we breathe there is entanglement, tunnelling and some additional quantum phenomena interacting with the physiology.

## Pattern(s) of Evolution

The patten of ecology within a petri dish will show that equilibrium of the bacterial polarities within the bacteria colony of the petri dish will balance to equilibrium; proving equilibrium of the polarities is a patten of the ecology within a petri dish. The pattens of equilibrium are in science evolution and also natural-relationship evolution; the science hypothesis is that evolution is not competitive at quantum or molecular level, even at relationship level as shown with the Taoist symbol (see TaoEvolution symbol - yin/yang coevolving mutualism).

'Equilibrium of yin/yang will diminish the divorce rate via sensitive debative mutualism' kind regards John Lawrence King

'Equilibrium of the parties/polarities will keep peace towards communal-living' kind regards John Lawrence King

The pattens of science evolution are Equilibrium of the polarities' kind regards John Lawrence King

# The perfect relationship and the patterns of science evolution

"Equilibrium of the parties/polarities will keep peace towards communal-living" kind regards John Lawrence King

"The pattens of science evolution are Quantum Equilibrium of the Quantum polarities" kind regards John Lawrence King